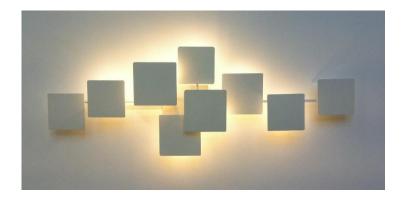

## **DESCRIPTION**

Staggering squares arranged in a linear configuration. The distances between each square allow for the LED backlight to shine through, creating an aura of light around the sconce.